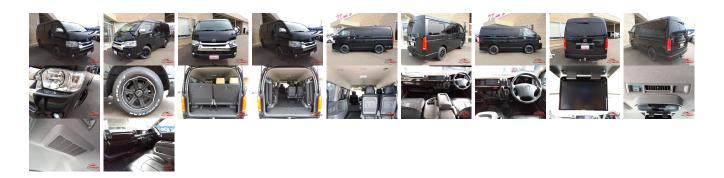

## **Vehicle Information**

| venicie 1    | AB-         |             |                                                         |               |           |           |            |
|--------------|-------------|-------------|---------------------------------------------------------|---------------|-----------|-----------|------------|
| ΤΟΥΟΤΑ       |             |             | First Registration Year:2008-10Manufacture Year:2008-10 |               |           |           | 7700100449 |
| Model:       | HIACE WAGON | Chassis No: | TRH219-000****                                          | Transmission: | Automatic | Exterior: |            |
| Grade:       | 4           | Engine:     |                                                         | Mileage:      | 32,367    | Interior: |            |
| Fuel:        | Petrol      | Seats:      | 10                                                      | Engine        | 2,700     |           |            |
| Drive Train: | 4WD         |             |                                                         | Capacity:     |           |           |            |
|              |             |             |                                                         | Color:        | BLACK     |           |            |

## Vehicle Options:

| Pwr Steering     | Pwr Wind               | Pwr Mirrors    | Center Lock  |         |
|------------------|------------------------|----------------|--------------|---------|
| Air Cond         | Reverse Camera         | Pwr Slide Door | Easy Closer  |         |
| Cruise Control   | ABS                    | Air Bag        | Fog Lamps    |         |
| HID Head Lamps   | LED Head Lamps         | Spare Key      | Remote Key   |         |
| Push Start       | Seat Heater            | Pwr Seat       | Leather Seat | \$6,940 |
| Floor Mat        | Sun Roof               | Alloy Wheels   | Grill Guard  |         |
| Rear Wiper       | Rear Spoiler           | Stereo         | Navi/TV      |         |
| Car CD           | Car MD                 | AUX            | Spare Tire   |         |
| Spare Tire Case  | Puncture Repairing Kit | Tool           | Jack         |         |
| Operators Manual | Maint. Record          | ~              | <u></u>      |         |