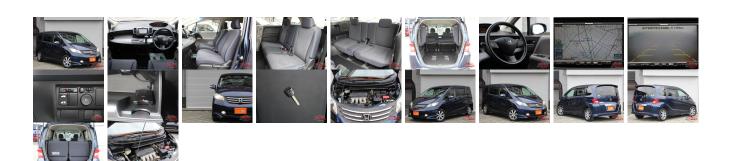

## **Vehicle Information**

AB-7700750

HONDA First Registration Year: 2009-01
Manufacture Year: 2009-01

Model:FREEDChassis No:GB3-115\*\*\*\*Transmission:AutomaticExterior:Grade:4Mileage:80,331Interior:

Fuel: Petrol Seats: 7 Engine 1,500

Capacity:

Drive Train: 2WD Capacity:
Color: NAVY

## **Vehicle Options:**

| Pwr Steering     | Pwr Wind               | Pwr Mirrors    | Center Lock  |         |
|------------------|------------------------|----------------|--------------|---------|
| Air Cond         | Reverse Camera         | Pwr Slide Door | Easy Closer  |         |
| Cruise Control   | ABS                    | Air Bag        | Fog Lamps    |         |
| HID Head Lamps   | LED Head Lamps         | Spare Key      | Remote Key   |         |
| Push Start       | Seat Heater            | Pwr Seat       | Leather Seat | \$3,950 |
| Floor Mat        | Sun Roof               | Alloy Wheels   | Grill Guard  |         |
| Rear Wiper       | Rear Spoiler           | Stereo         | Navi/TV      |         |
| Car CD           | Car MD                 | AUX            | Spare Tire   |         |
| Spare Tire Case  | Puncture Repairing Kit | Tool           | Jack         |         |
| Operators Manual | Maint. Record          |                |              |         |