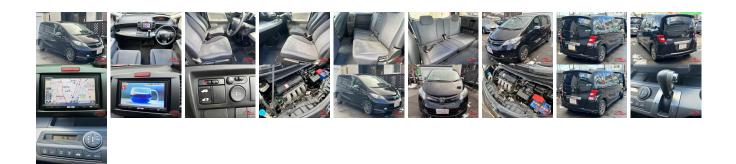

## Vehicle Information

AB-7700753

| HONDA                                     |                             |                                  |                  | First Registration Y<br>Manufacture Year:        |                              |                        | <b>AD</b> -7700733 |
|-------------------------------------------|-----------------------------|----------------------------------|------------------|--------------------------------------------------|------------------------------|------------------------|--------------------|
| Model:<br>Grade:<br>Fuel:<br>Drive Train: | FREED<br>4<br>Petrol<br>2WD | Chassis No:<br>Engine:<br>Seats: | GB3-105****<br>8 | Transmission:<br>Mileage:<br>Engine<br>Capacity: | Automatic<br>85,000<br>1,500 | Exterior:<br>Interior: |                    |
| 21110 11000                               |                             |                                  |                  | Color:                                           | BLACK                        |                        |                    |

## Vehicle Options:

| Pwr Steering     | Pwr Wind               | Pwr Mirrors    | Center Lock  |         |
|------------------|------------------------|----------------|--------------|---------|
| Air Cond         | Reverse Camera         | Pwr Slide Door | Easy Closer  |         |
| Cruise Control   | ABS                    | Air Bag        | Fog Lamps    |         |
| HID Head Lamps   | LED Head Lamps         | Spare Key      | Remote Key   |         |
| Push Start       | Seat Heater            | Pwr Seat       | Leather Seat | \$2,95( |
| Floor Mat        | Sun Roof               | Alloy Wheels   | Grill Guard  |         |
| Rear Wiper       | Rear Spoiler           | Stereo         | Navi/TV      |         |
| Car CD           | Car MD                 | AUX            | Spare Tire   |         |
| Spare Tire Case  | Puncture Repairing Kit | Tool           | Jack         |         |
| Operators Manual | Maint. Record          | -              | п.           |         |