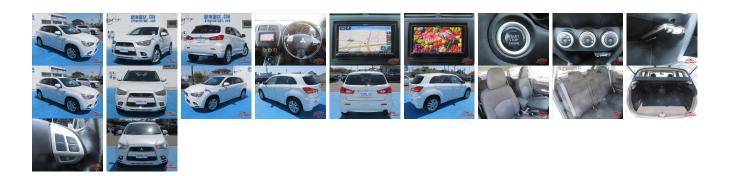

## Vahiela Information

| Vehicle I    | AB-    |             |              |                                                         |                     |           |            |
|--------------|--------|-------------|--------------|---------------------------------------------------------|---------------------|-----------|------------|
| MITSUBISHI   |        |             |              | First Registration Year:2010-03Manufacture Year:2010-03 |                     |           | 7700100143 |
| Model:       | RVR    | Chassis No: | GA3W-000**** | Transmission:                                           | smission: Automatic |           |            |
| Grade:       | 4      | Engine:     |              | Mileage:                                                | 113,600             | Interior: |            |
| Fuel:        | Petrol | Seats:      | 5            | Engine                                                  | 1,800               |           |            |
| Drive Train: | 2WD    |             |              | Capacity:                                               |                     |           |            |
|              |        |             |              | Color:                                                  | PEARL WHITE         |           |            |

## Vehicle Options:

| Pwr Steering     | Pwr Wind               | Pwr Mirrors    | Center Lock  |         |
|------------------|------------------------|----------------|--------------|---------|
| Air Cond         | Reverse Camera         | Pwr Slide Door | Easy Closer  |         |
| Cruise Control   | ABS                    | Air Bag        | Fog Lamps    |         |
| HID Head Lamps   | LED Head Lamps         | Spare Key      | Remote Key   |         |
| Push Start       | Seat Heater            | Pwr Seat       | Leather Seat | \$2,920 |
| Floor Mat        | Sun Roof               | Alloy Wheels   | Grill Guard  |         |
| Rear Wiper       | Rear Spoiler           | Stereo         | Navi/TV      |         |
| Car CD           | Car MD                 | AUX            | Spare Tire   |         |
| Spare Tire Case  | Puncture Repairing Kit | Tool           | Jack         |         |
| Operators Manual | Maint. Record          |                |              |         |