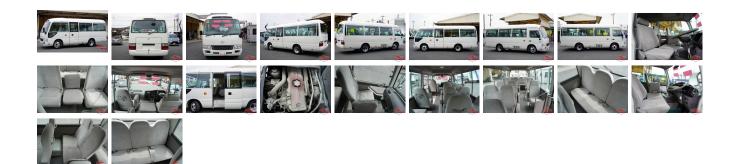

| Vehicle I                                 | AB-                           |                                  |                                                         |                                                            |                                        |                        |            |
|-------------------------------------------|-------------------------------|----------------------------------|---------------------------------------------------------|------------------------------------------------------------|----------------------------------------|------------------------|------------|
| ΤΟΥΟΤΑ                                    |                               |                                  | First Registration Year:2010-02Manufacture Year:2010-02 |                                                            |                                        |                        | 7700100477 |
| Model:<br>Grade:<br>Fuel:<br>Drive Train: | COASTER<br>4<br>Diesel<br>2WD | Chassis No:<br>Engine:<br>Seats: | XZB40-005****<br>16                                     | Transmission:<br>Mileage:<br>Engine<br>Capacity:<br>Color: | Automatic<br>145,700<br>4,000<br>WHITE | Exterior:<br>Interior: |            |

## Vehicle Options:

| Pwr Steering     | Pwr Wind               | Pwr Mirrors    | Center Lock  |          |
|------------------|------------------------|----------------|--------------|----------|
| Air Cond         | Reverse Camera         | Pwr Slide Door | Easy Closer  |          |
| Cruise Control   | ABS                    | Air Bag        | Fog Lamps    |          |
| HID Head Lamps   | LED Head Lamps         | Spare Key      | Remote Key   |          |
| Push Start       | Seat Heater            | Pwr Seat       | Leather Seat | \$16,500 |
| Floor Mat        | Sun Roof               | Alloy Wheels   | Grill Guard  |          |
| Rear Wiper       | Rear Spoiler           | Stereo         | Navi/TV      |          |
| Car CD           | Car MD                 | AUX            | Spare Tire   |          |
| Spare Tire Case  | Puncture Repairing Kit | Tool           | Jack         |          |
| Operators Manual | Maint. Record          |                | "            |          |