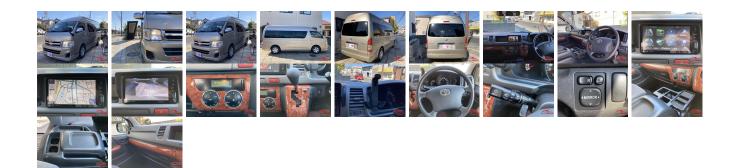

## **Vehicle Information**

| v enicie n   | AB-         |             |                |                                                         |           |           |            |
|--------------|-------------|-------------|----------------|---------------------------------------------------------|-----------|-----------|------------|
| ΤΟΥΟΤΑ       | ЭТА         |             |                | First Registration Year:2010-10Manufacture Year:2010-10 |           |           | 7700100455 |
| Model:       | HIACE WAGON | Chassis No: | TRH224-000**** | <sup>4</sup> Transmission:                              | Automatic | Exterior: |            |
| Grade:       | 4           | Engine:     |                | Mileage:                                                | 90,530    | Interior: |            |
| Fuel:        | Petrol      | Seats:      | 10             | Engine                                                  | 2,700     |           |            |
| Drive Train: | 2WD         |             |                | Capacity:                                               |           |           |            |
|              |             |             |                | Color:                                                  | GOLD      |           |            |

## Vehicle Options:

| Pwr Steering     | Pwr Wind               | Pwr Mirrors    | Center Lock  |          |
|------------------|------------------------|----------------|--------------|----------|
| Air Cond         | Reverse Camera         | Pwr Slide Door | Easy Closer  |          |
| Cruise Control   | ABS                    | Air Bag        | Fog Lamps    |          |
| HID Head Lamps   | LED Head Lamps         | Spare Key      | Remote Key   |          |
| Push Start       | Seat Heater            | Pwr Seat       | Leather Seat | \$12,000 |
| Floor Mat        | Sun Roof               | Alloy Wheels   | Grill Guard  |          |
| Rear Wiper       | Rear Spoiler           | Stereo         | Navi/TV      |          |
| Car CD           | Car MD                 | AUX            | Spare Tire   |          |
| Spare Tire Case  | Puncture Repairing Kit | Tool           | Jack         |          |
| Operators Manual | Maint. Record          |                | <u></u>      |          |