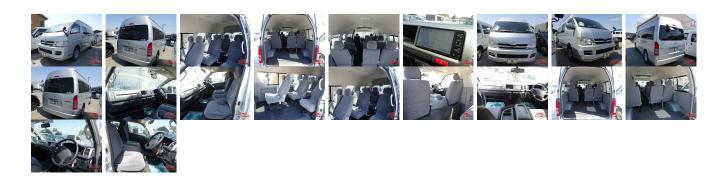

## **Vehicle Information**

| venicie n    | AB-         |             |                |                                                         |           |           |            |
|--------------|-------------|-------------|----------------|---------------------------------------------------------|-----------|-----------|------------|
| ΤΟΥΟΤΑ       |             |             |                | First Registration Year:2010-02Manufacture Year:2010-02 |           |           | 7700100459 |
| Model:       | HIACE WAGON | Chassis No: | TRH229-000**** | Transmission:                                           | Automatic | Exterior: |            |
| Grade:       | 4           | Engine:     |                | Mileage:                                                | 35,535    | Interior: |            |
| Fuel:        | Petrol      | Seats:      | 10             | Engine                                                  | 2,700     |           |            |
| Drive Train: | 4WD         |             |                | Capacity:                                               |           |           |            |
|              |             |             |                | Color:                                                  | SILVER    |           |            |

## Vehicle Options:

| Pwr Steering     | Pwr Wind               | Pwr Mirrors    | Center Lock  |         |
|------------------|------------------------|----------------|--------------|---------|
| Air Cond         | Reverse Camera         | Pwr Slide Door | Easy Closer  |         |
| Cruise Control   | ABS                    | Air Bag        | Fog Lamps    |         |
| HID Head Lamps   | LED Head Lamps         | Spare Key      | Remote Key   |         |
| Push Start       | Seat Heater            | Pwr Seat       | Leather Seat | \$9,500 |
| Floor Mat        | Sun Roof               | Alloy Wheels   | Grill Guard  |         |
| Rear Wiper       | Rear Spoiler           | Stereo         | Navi/TV      |         |
| Car CD           | Car MD                 | AUX            | Spare Tire   |         |
| Spare Tire Case  | Puncture Repairing Kit | Tool           | Jack         |         |
| Operators Manual | Maint. Record          | -              | "            |         |