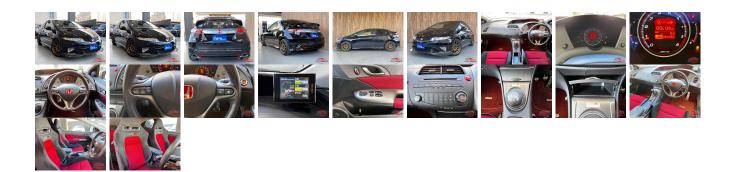

## **Vehicle Information**

AB-7700748

| HONDA                                     |                             |                                  |                  | First Registration Y<br>Manufacture Year: |                 |                        | <b>11D</b> -77007 <b>-</b> 0 |
|-------------------------------------------|-----------------------------|----------------------------------|------------------|-------------------------------------------|-----------------|------------------------|------------------------------|
| Model:<br>Grade:<br>Fuel:<br>Drive Train: | CIVIC<br>4<br>Petrol<br>2WD | Chassis No:<br>Engine:<br>Seats: | FN2-110****<br>4 | Mileage:<br>Engine<br>Capacity:           | 90,550<br>2,000 | Exterior:<br>Interior: |                              |
|                                           |                             |                                  |                  | Color:                                    | BLACK           |                        |                              |

## Vehicle Options:

| Pwr Steering     | Pwr Wind               | Pwr Mirrors    | Center Lock  |         |
|------------------|------------------------|----------------|--------------|---------|
| Air Cond         | Reverse Camera         | Pwr Slide Door | Easy Closer  |         |
| Cruise Control   | ABS                    | Air Bag        | Fog Lamps    |         |
| HID Head Lamps   | LED Head Lamps         | Spare Key      | Remote Key   |         |
| Push Start       | Seat Heater            | Pwr Seat       | Leather Seat | \$8,750 |
| Floor Mat        | Sun Roof               | Alloy Wheels   | Grill Guard  |         |
| Rear Wiper       | Rear Spoiler           | Stereo         | Navi/TV      |         |
| Car CD           | Car MD                 | AUX            | Spare Tire   |         |
| Spare Tire Case  | Puncture Repairing Kit | Tool           | Jack         |         |
| Operators Manual | Maint. Record          |                | п.           |         |