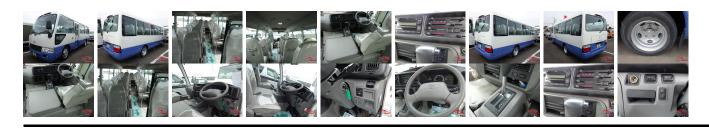

## Vahiela Information

| Vehicle I    | nformation |             |                                                         |               |           |           | AB-        |  |
|--------------|------------|-------------|---------------------------------------------------------|---------------|-----------|-----------|------------|--|
| ΤΟΥΟΤΑ       |            |             | First Registration Year:2011-12Manufacture Year:2011-12 |               |           |           | 7700100400 |  |
| Model:       | COASTER    | Chassis No: | XZB50-005****                                           | Transmission: | Automatic | Exterior: |            |  |
| Grade:       | 4          | Engine:     |                                                         | Mileage:      | 69,076    | Interior: |            |  |
| Fuel:        | Diesel     | Seats:      | 29                                                      | Engine        | 4,000     |           |            |  |
| Drive Train: | 2WD        |             |                                                         | Capacity:     |           |           |            |  |
|              |            |             |                                                         | Color:        | WHITE II  |           |            |  |

## Vehicle Options:

| Pwr Steering     | Pwr Wind               | Pwr Mirrors    | Center Lock  |        |
|------------------|------------------------|----------------|--------------|--------|
| Air Cond         | Reverse Camera         | Pwr Slide Door | Easy Closer  |        |
| Cruise Control   | ABS                    | Air Bag        | Fog Lamps    |        |
| HID Head Lamps   | LED Head Lamps         | Spare Key      | Remote Key   |        |
| Push Start       | Seat Heater            | Pwr Seat       | Leather Seat | 10,000 |
| Floor Mat        | Sun Roof               | Alloy Wheels   | Grill Guard  |        |
| Rear Wiper       | Rear Spoiler           | Stereo         | Navi/TV      |        |
| Car CD           | Car MD                 | AUX            | Spare Tire   |        |
| Spare Tire Case  | Puncture Repairing Kit | Tool           | Jack         |        |
| Operators Manual | Maint. Record          |                |              |        |