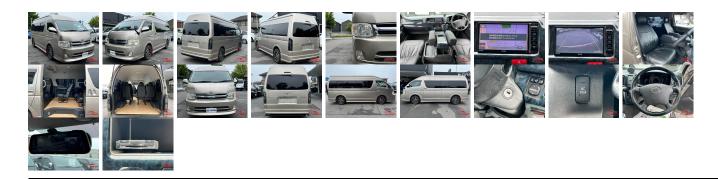

## **Vehicle Information**

| venicie n    | mormation   |             |                |                                      |           |           | AB-        |
|--------------|-------------|-------------|----------------|--------------------------------------|-----------|-----------|------------|
| ΤΟΥΟΤΑ       |             |             |                | st Registration Y<br>nufacture Year: |           |           | 7700100463 |
| Model:       | HIACE WAGON | Chassis No: | TRH224-000**** | Transmission:                        | Automatic | Exterior: |            |
| Grade:       | 4           | Engine:     |                | Mileage:                             | 56,000    | Interior: |            |
| Fuel:        | Petrol      | Seats:      | 10             | Engine                               | 2,700     |           |            |
| Drive Train: | 2WD         |             |                | Capacity:                            |           |           |            |
|              |             |             |                | Color:                               | GOLD      |           |            |

## Vehicle Options:

| Pwr Steering     | Pwr Wind               | Pwr Mirrors    | Center Lock  |          |
|------------------|------------------------|----------------|--------------|----------|
| Air Cond         | Reverse Camera         | Pwr Slide Door | Easy Closer  |          |
| Cruise Control   | ABS                    | Air Bag        | Fog Lamps    |          |
| HID Head Lamps   | LED Head Lamps         | Spare Key      | Remote Key   |          |
| Push Start       | Seat Heater            | Pwr Seat       | Leather Seat | \$19,150 |
| Floor Mat        | Sun Roof               | Alloy Wheels   | Grill Guard  |          |
| Rear Wiper       | Rear Spoiler           | Stereo         | Navi/TV      |          |
| Car CD           | Car MD                 | AUX            | Spare Tire   |          |
| Spare Tire Case  | Puncture Repairing Kit | Tool           | Jack         |          |
| Operators Manual | Maint. Record          |                |              |          |