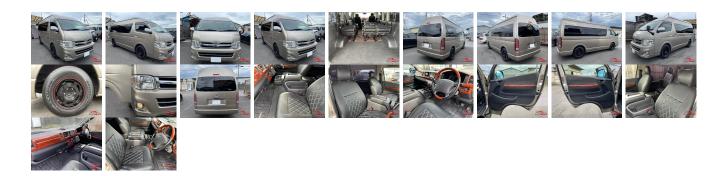

## Vahiela Informati ~ \*

| Vehicle I    | AB-         |                     |         |                                                         |                         |           |            |
|--------------|-------------|---------------------|---------|---------------------------------------------------------|-------------------------|-----------|------------|
| ΤΟΥΟΤΑ       |             |                     |         | First Registration Year:2011-10Manufacture Year:2011-10 |                         |           | 7700100462 |
| Model:       | HIACE WAGON | Chassis No: TRH224W |         | Transmission:                                           | Transmission: Automatic |           |            |
| Grade:       | 4           |                     | 000**** | Mileage:                                                | 70,000                  | Interior: |            |
| Fuel:        | Petrol      | Engine:             |         | Engine                                                  | 2,700                   |           |            |
| Drive Train: | 2WD         | Seats:              | 10      | Capacity:                                               |                         |           |            |
|              |             |                     |         | Color:                                                  | GOLD M                  |           |            |

## Vehicle Options:

| Pwr Steering     | Pwr Wind               | Pwr Mirrors    | Center Lock  |         |
|------------------|------------------------|----------------|--------------|---------|
| Air Cond         | Reverse Camera         | Pwr Slide Door | Easy Closer  |         |
| Cruise Control   | ABS                    | Air Bag        | Fog Lamps    |         |
| HID Head Lamps   | LED Head Lamps         | Spare Key      | Remote Key   |         |
| Push Start       | Seat Heater            | Pwr Seat       | Leather Seat | \$18,99 |
| Floor Mat        | Sun Roof               | Alloy Wheels   | Grill Guard  |         |
| Rear Wiper       | Rear Spoiler           | Stereo         | Navi/TV      |         |
| Car CD           | Car MD                 | AUX            | Spare Tire   |         |
| Spare Tire Case  | Puncture Repairing Kit | Tool           | Jack         |         |
| Operators Manual | Maint. Record          |                |              |         |