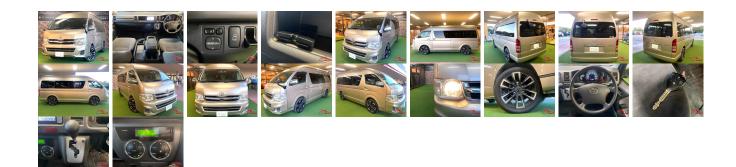

## **Vehicle Information**

| venicie I    | AB-         |             |                |                                                         |           |           |            |  |
|--------------|-------------|-------------|----------------|---------------------------------------------------------|-----------|-----------|------------|--|
| ΤΟΥΟΤΑ       |             |             |                | First Registration Year:2011-07Manufacture Year:2011-07 |           |           | 7700100464 |  |
| Model:       | HIACE WAGON | Chassis No: | TRH224-000**** | Transmission:                                           | Automatic | Exterior: |            |  |
| Grade:       | 4           | Engine:     |                | Mileage:                                                | 50,760    | Interior: |            |  |
| Fuel:        | Petrol      | Seats:      | 10             | Engine                                                  | 2,700     |           |            |  |
| Drive Train: | 2WD         |             |                | Capacity:                                               |           |           |            |  |
|              |             |             |                | Color:                                                  | GOLD M    |           |            |  |

## Vehicle Options:

| Pwr Steering     | Pwr Wind               | Pwr Mirrors    | Center Lock  |          |
|------------------|------------------------|----------------|--------------|----------|
| Air Cond         | Reverse Camera         | Pwr Slide Door | Easy Closer  |          |
| Cruise Control   | ABS                    | Air Bag        | Fog Lamps    |          |
| HID Head Lamps   | LED Head Lamps         | Spare Key      | Remote Key   |          |
| Push Start       | Seat Heater            | Pwr Seat       | Leather Seat | \$19,360 |
| Floor Mat        | Sun Roof               | Alloy Wheels   | Grill Guard  |          |
| Rear Wiper       | Rear Spoiler           | Stereo         | Navi/TV      |          |
| Car CD           | Car MD                 | AUX            | Spare Tire   |          |
| Spare Tire Case  | Puncture Repairing Kit | Tool           | Jack         |          |
| Operators Manual | Maint. Record          |                | п.           |          |