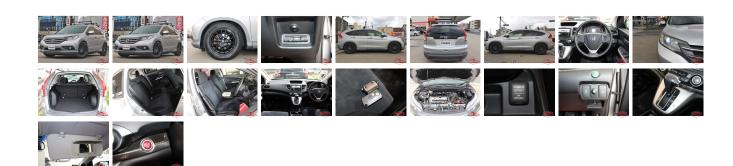

## **Vehicle Information**

AB-7700677

HONDA First Registration Year: 2012-01
Manufacture Year: 2012-01

Model:CR-VChassis No:RM4-100\*\*\*\*Transmission:AutomaticExterior:Grade:4Engine:Mileage:85,000Interior:

Fuel: Petrol Seats: 5

Drive Train: 4WD

Seats: 5

Capacity:

Drive Train: 4WD Capacity:
Color: SILVER

## **Vehicle Options:**

| Pwr Steering     | Pwr Wind               | Pwr Mirrors    | Center Lock  |        |
|------------------|------------------------|----------------|--------------|--------|
| Air Cond         | Reverse Camera         | Pwr Slide Door | Easy Closer  |        |
| Cruise Control   | ABS                    | Air Bag        | Fog Lamps    |        |
| HID Head Lamps   | LED Head Lamps         | Spare Key      | Remote Key   |        |
| Push Start       | Seat Heater            | Pwr Seat       | Leather Seat | \$6,95 |
| Floor Mat        | Sun Roof               | Alloy Wheels   | Grill Guard  |        |
| Rear Wiper       | Rear Spoiler           | Stereo         | Navi/TV      |        |
| Car CD           | Car MD                 | AUX            | Spare Tire   |        |
| Spare Tire Case  | Puncture Repairing Kit | Tool           | Jack         |        |
| Operators Manual | Maint. Record          |                |              |        |