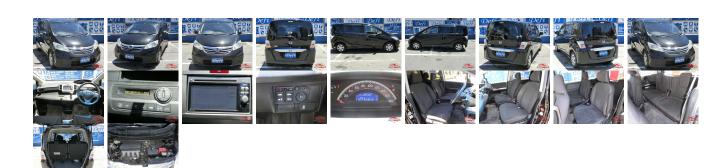

## **Vehicle Information**

**HONDA** 

First Registration Year: 2012-06

**Manufacture Year:** 2012-06

Model:FREEDChassis No:GB3-142\*\*\*\*Transmission:AutomaticExterior:Grade:4Engine:Mileage:85,567Interior:

Fuel: Petrol Seats: 7

Drive Train: 2WD

Seats: 7

Capacity:

Drive Train: 2WD Capacity:
Color: BLACK

## **Vehicle Options:**

| Pwr Steering     | Pwr Wind               | Pwr Mirrors    | Center Lock  |         |
|------------------|------------------------|----------------|--------------|---------|
| Air Cond         | Reverse Camera         | Pwr Slide Door | Easy Closer  |         |
| Cruise Control   | ABS                    | Air Bag        | Fog Lamps    |         |
| HID Head Lamps   | LED Head Lamps         | Spare Key      | Remote Key   |         |
| Push Start       | Seat Heater            | Pwr Seat       | Leather Seat | \$4,720 |
| Floor Mat        | Sun Roof               | Alloy Wheels   | Grill Guard  |         |
| Rear Wiper       | Rear Spoiler           | Stereo         | Navi/TV      |         |
| Car CD           | Car MD                 | AUX            | Spare Tire   |         |
| Spare Tire Case  | Puncture Repairing Kit | Tool           | Jack         |         |
| Operators Manual | Maint. Record          |                |              |         |