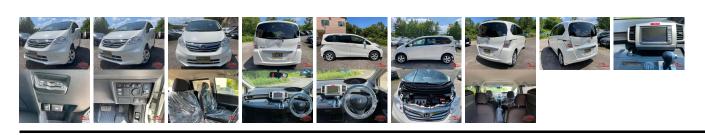

## **Vehicle Information**

**HONDA** 

First Registration Year: 2012-07 Manufacture Year: 2012-07

Mileage:

GB4-140\*\*\*\* Model: **FREED** Chassis No: Transmission: Automatic **Exterior: Grade:** 4 91,000 **Interior:** 

**Engine: Fuel:** Engine 1,500 Petrol **Seats:** 6 Capacity:

**Drive Train:** 4WD Color: **PEARL** 

## **Vehicle Options:**

| Pwr Steering     | Pwr Wind               | Pwr Mirrors    | Center Lock  |         |
|------------------|------------------------|----------------|--------------|---------|
| Air Cond         | Reverse Camera         | Pwr Slide Door | Easy Closer  |         |
| Cruise Control   | ABS                    | Air Bag        | Fog Lamps    |         |
| HID Head Lamps   | LED Head Lamps         | Spare Key      | Remote Key   |         |
| Push Start       | Seat Heater            | Pwr Seat       | Leather Seat | \$5,650 |
| Floor Mat        | Sun Roof               | Alloy Wheels   | Grill Guard  |         |
| Rear Wiper       | Rear Spoiler           | Stereo         | Navi/TV      |         |
| Car CD           | Car MD                 | AUX            | Spare Tire   |         |
| Spare Tire Case  | Puncture Repairing Kit | Tool           | Jack         |         |
| Operators Manual | Maint. Record          |                | -            |         |