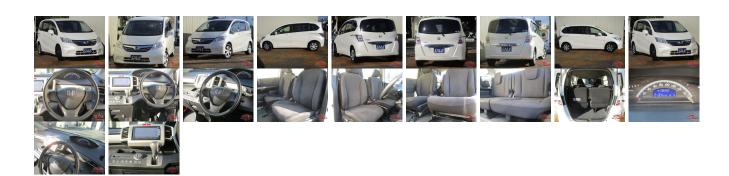

## **Vehicle Information**

—AB-7700799

HONDA First Registration Year: 2012-03
Manufacture Year: 2012-03

Model:FREEDChassis No:GB3-142\*\*\*\*Transmission:AutomaticExterior:Grade:4Engine:Mileage:86,600Interior:

Fuel: Petrol Seats: 6 Engine 1,500
Capacity:

Drive Train: 2WD Capacity:

Color: PEARL WHITE

## **Vehicle Options:**

| Pwr Steering     | Pwr Wind               | Pwr Mirrors    | Center Lock  |        |
|------------------|------------------------|----------------|--------------|--------|
| Air Cond         | Reverse Camera         | Pwr Slide Door | Easy Closer  |        |
| Cruise Control   | ABS                    | Air Bag        | Fog Lamps    |        |
| HID Head Lamps   | LED Head Lamps         | Spare Key      | Remote Key   |        |
| Push Start       | Seat Heater            | Pwr Seat       | Leather Seat | \$3,85 |
| Floor Mat        | Sun Roof               | Alloy Wheels   | Grill Guard  |        |
| Rear Wiper       | Rear Spoiler           | Stereo         | Navi/TV      |        |
| Car CD           | Car MD                 | AUX            | Spare Tire   |        |
| Spare Tire Case  | Puncture Repairing Kit | Tool           | Jack         |        |
| Operators Manual | Maint. Record          |                |              |        |