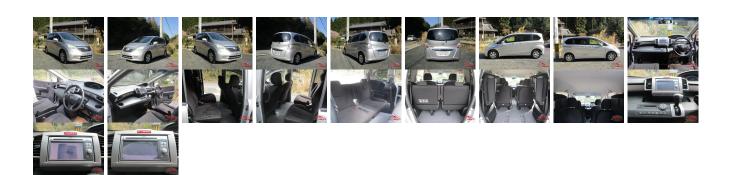

## **Vehicle Information**

AB-7700810

HONDA First Registration Year: 2012-01
Manufacture Year: 2012-01

Model:FREEDChassis No:GB3-140\*\*\*\*Transmission:AutomaticExterior:Grade:4Engine:Mileage:82,000Interior:

Fuel: Petrol Seats: 6 Engine 1,500
Capacity:

Drive Train: 2WD Capacity:
Color: SILVER

## **Vehicle Options:**

| Pwr Steering     | Pwr Wind               | Pwr Mirrors    | Center Lock  |         |
|------------------|------------------------|----------------|--------------|---------|
| Air Cond         | Reverse Camera         | Pwr Slide Door | Easy Closer  |         |
| Cruise Control   | ABS                    | Air Bag        | Fog Lamps    |         |
| HID Head Lamps   | LED Head Lamps         | Spare Key      | Remote Key   |         |
| Push Start       | Seat Heater            | Pwr Seat       | Leather Seat | \$2,300 |
| Floor Mat        | Sun Roof               | Alloy Wheels   | Grill Guard  |         |
| Rear Wiper       | Rear Spoiler           | Stereo         | Navi/TV      |         |
| Car CD           | Car MD                 | AUX            | Spare Tire   |         |
| Spare Tire Case  | Puncture Repairing Kit | Tool           | Jack         |         |
| Operators Manual | Maint. Record          |                |              |         |