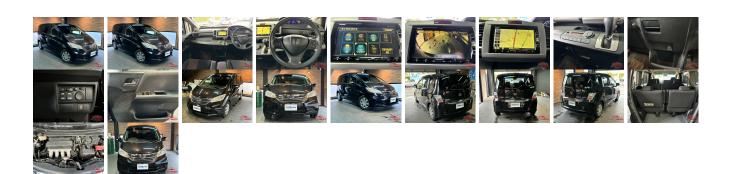

## **Vehicle Information**

AB-7700802

HONDA First Registration Year: 2012-09
Manufacture Year: 2012-09

Model:FREEDChassis No:GB3-143\*\*\*\*Transmission:AutomaticExterior:Grade:4Engine:Mileage:80,997Interior:

Fuel: Petrol Seats: 6 Engine 1,500

Drive Train: 2WD

Capacity:

Drive Train: 2WD Capacity:

Color: WINE M

## **Vehicle Options:**

| Pwr Steering     | Pwr Wind               | Pwr Mirrors    | Center Lock  |         |
|------------------|------------------------|----------------|--------------|---------|
| Air Cond         | Reverse Camera         | Pwr Slide Door | Easy Closer  |         |
| Cruise Control   | ABS                    | Air Bag        | Fog Lamps    |         |
| HID Head Lamps   | LED Head Lamps         | Spare Key      | Remote Key   |         |
| Push Start       | Seat Heater            | Pwr Seat       | Leather Seat | \$3,870 |
| Floor Mat        | Sun Roof               | Alloy Wheels   | Grill Guard  |         |
| Rear Wiper       | Rear Spoiler           | Stereo         | Navi/TV      |         |
| Car CD           | Car MD                 | AUX            | Spare Tire   |         |
| Spare Tire Case  | Puncture Repairing Kit | Tool           | Jack         |         |
| Operators Manual | Maint. Record          |                |              |         |