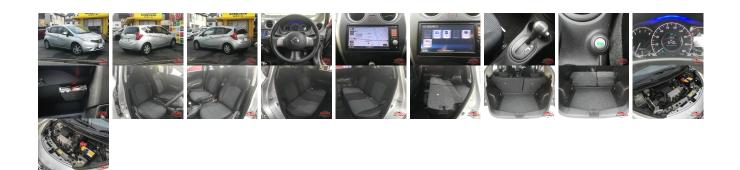

## Vehicle Information

AB-7700594

| NISSAN                    |                     |                                  | First Registration Year:2012-09Manufacture Year:2012-09 |                                     |                               | AD-7700374             |  |
|---------------------------|---------------------|----------------------------------|---------------------------------------------------------|-------------------------------------|-------------------------------|------------------------|--|
| Model:<br>Grade:<br>Fuel: | NOTE<br>4<br>Petrol | Chassis No:<br>Engine:<br>Seats: | E12-01****<br>5                                         | Transmission:<br>Mileage:<br>Engine | Automatic<br>100,000<br>1,200 | Exterior:<br>Interior: |  |
| Drive Train:              | 2WD                 |                                  |                                                         | Capacity:<br>Color:                 | SILVER M                      |                        |  |

## Vehicle Options:

| Pwr Steering     | Pwr Wind               | Pwr Mirrors    | Center Lock  |         |
|------------------|------------------------|----------------|--------------|---------|
| Air Cond         | Reverse Camera         | Pwr Slide Door | Easy Closer  |         |
| Cruise Control   | ABS                    | Air Bag        | Fog Lamps    |         |
| HID Head Lamps   | LED Head Lamps         | Spare Key      | Remote Key   |         |
| Push Start       | Seat Heater            | Pwr Seat       | Leather Seat | \$1,93( |
| Floor Mat        | Sun Roof               | Alloy Wheels   | Grill Guard  |         |
| Rear Wiper       | Rear Spoiler           | Stereo         | Navi/TV      |         |
| Car CD           | Car MD                 | AUX            | Spare Tire   |         |
| Spare Tire Case  | Puncture Repairing Kit | Tool           | Jack         |         |
| Operators Manual | Maint. Record          |                | "            |         |