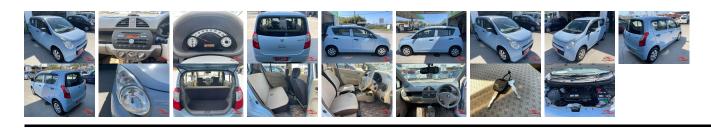

| Vehicle I           | AB-    |             |                                                         |              |            |           |            |  |
|---------------------|--------|-------------|---------------------------------------------------------|--------------|------------|-----------|------------|--|
| SUZUKI              |        |             | First Registration Year:2012-02Manufacture Year:2012-02 |              |            |           | 7700100199 |  |
| Model:              | ALTO   | Chassis No: | HA25S-82****                                            | Transmission | Automatic  | Exterior: |            |  |
| Grade:              | 4      | Engine:     |                                                         | Mileage:     | 86,000     | Interior: |            |  |
| Fuel:               | Petrol | Seats:      | 4                                                       | Engine       | 660        |           |            |  |
| <b>Drive Train:</b> | 2WD    |             |                                                         | Capacity:    |            |           |            |  |
|                     |        |             |                                                         | Color:       | LIGHT BLUE |           |            |  |