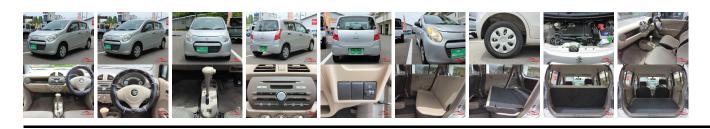

| Vehicle I           | AB-    |             |                                                         |              |             |           |            |
|---------------------|--------|-------------|---------------------------------------------------------|--------------|-------------|-----------|------------|
| SUZUKI              |        |             | First Registration Year:2012-02Manufacture Year:2012-02 |              |             |           | 7700100204 |
| Model:              | ALTO   | Chassis No: | HA25S-82****                                            | Transmission | : Automatic | Exterior: |            |
| Grade:              | 4      | Engine:     |                                                         | Mileage:     | 92,158      | Interior: |            |
| Fuel:               | Petrol | Seats:      | 4                                                       | Engine       | 660         |           |            |
| <b>Drive Train:</b> | 2WD    |             |                                                         | Capacity:    |             |           |            |
|                     |        |             |                                                         | Color:       | SILVER M    |           |            |

## Vehicle Options:

| Pwr Steering     | Pwr Wind               | Pwr Mirrors    | Center Lock  |         |
|------------------|------------------------|----------------|--------------|---------|
| Air Cond         | Reverse Camera         | Pwr Slide Door | Easy Closer  |         |
| Cruise Control   | ABS                    | Air Bag        | Fog Lamps    |         |
| HID Head Lamps   | LED Head Lamps         | Spare Key      | Remote Key   |         |
| Push Start       | Seat Heater            | Pwr Seat       | Leather Seat | \$1,420 |
| Floor Mat        | Sun Roof               | Alloy Wheels   | Grill Guard  |         |
| Rear Wiper       | Rear Spoiler           | Stereo         | Navi/TV      |         |
| Car CD           | Car MD                 | AUX            | Spare Tire   |         |
| Spare Tire Case  | Puncture Repairing Kit | Tool           | Jack         |         |
| Operators Manual | Maint. Record          |                | "            |         |