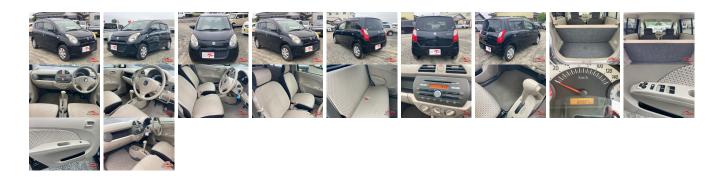

| Vehicle In   | AB-    |             |              |                                       |          |                    |            |  |  |  |
|--------------|--------|-------------|--------------|---------------------------------------|----------|--------------------|------------|--|--|--|
| SUZUKI       |        |             |              | rst Registration Y<br>anufacture Year |          | 2012-02<br>2012-02 | 7700100206 |  |  |  |
| Model:       | ALTO   | Chassis No: | HA25S-82**** | Transmission                          | : Automa | tic                | Exterior:  |  |  |  |
| Grade:       | 4      | Engine:     |              | Mileage:                              | 81,000   |                    | Interior:  |  |  |  |
| Fuel:        | Petrol | Seats:      | 4            | Engine                                | 660      |                    |            |  |  |  |
| Drive Train: | 2WD    |             |              | Capacity:                             |          |                    |            |  |  |  |
|              |        |             |              | Color:                                | BLACK    | -                  |            |  |  |  |