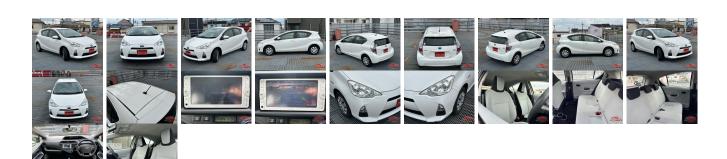

## **Vehicle Information**

AB-7700614

TOYOTA First Registration Year: 2012-11
Manufacture Year: 2012-11

Model:AQUAChassis No:NHP10-212\*\*\*\*Transmission:AutomaticExterior:Grade:4Mileage:95,400Interior:

Fuel: Hybrid Seats: 5 Mileage: 95,400

Fuel: Engine: 1,500

Drive Train: 2WD Capacity:

Color: WHITE M

## **Vehicle Options:**

| Pwr Steering     | Pwr Wind               | Pwr Mirrors    | Center Lock  |         |
|------------------|------------------------|----------------|--------------|---------|
| Air Cond         | Reverse Camera         | Pwr Slide Door | Easy Closer  |         |
| Cruise Control   | ABS                    | Air Bag        | Fog Lamps    |         |
| HID Head Lamps   | LED Head Lamps         | Spare Key      | Remote Key   |         |
| Push Start       | Seat Heater            | Pwr Seat       | Leather Seat | \$3,850 |
| Floor Mat        | Sun Roof               | Alloy Wheels   | Grill Guard  |         |
| Rear Wiper       | Rear Spoiler           | Stereo         | Navi/TV      |         |
| Car CD           | Car MD                 | AUX            | Spare Tire   |         |
| Spare Tire Case  | Puncture Repairing Kit | Tool           | Jack         |         |
| Operators Manual | Maint. Record          |                |              |         |