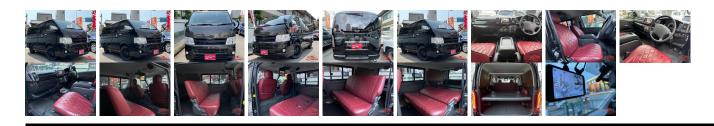

## Vehicle Information

AB-7700631

| ΤΟΥΟΤΑ                                    |                             |                                  |                          | First Registration Y<br>Manufacture Year:        |                 |                        | T LD | 7700031 |
|-------------------------------------------|-----------------------------|----------------------------------|--------------------------|--------------------------------------------------|-----------------|------------------------|------|---------|
| Model:<br>Grade:<br>Fuel:<br>Drive Train: | HIACE<br>4<br>Petrol<br>2WD | Chassis No:<br>Engine:<br>Seats: | TRH200V-<br>016****<br>9 | Transmission:<br>Mileage:<br>Engine<br>Capacity: | 99,000<br>2,000 | Exterior:<br>Interior: |      |         |
|                                           |                             |                                  |                          | Color:                                           | BLACK           |                        |      |         |

## Vehicle Options:

| Pwr Steering     | Pwr Wind               | Pwr Mirrors    | Center Lock  |         |
|------------------|------------------------|----------------|--------------|---------|
| Air Cond         | Reverse Camera         | Pwr Slide Door | Easy Closer  |         |
| Cruise Control   | ABS                    | Air Bag        | Fog Lamps    |         |
| HID Head Lamps   | LED Head Lamps         | Spare Key      | Remote Key   |         |
| Push Start       | Seat Heater            | Pwr Seat       | Leather Seat | \$9,850 |
| Floor Mat        | Sun Roof               | Alloy Wheels   | Grill Guard  |         |
| Rear Wiper       | Rear Spoiler           | Stereo         | Navi/TV      |         |
| Car CD           | Car MD                 | AUX            | Spare Tire   |         |
| Spare Tire Case  | Puncture Repairing Kit | Tool           | Jack         |         |
| Operators Manual | Maint. Record          |                |              |         |