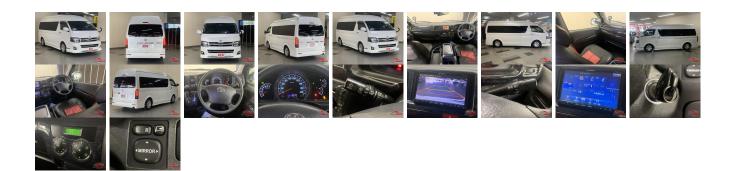

## **Vehicle Information**

| v chicie h   | AB-         |             |               |                                                         |           |           |            |
|--------------|-------------|-------------|---------------|---------------------------------------------------------|-----------|-----------|------------|
| ΤΟΥΟΤΑ       |             |             |               | First Registration Year:2012-05Manufacture Year:2012-05 |           |           | 7700100465 |
| Model:       | HIACE WAGON | Chassis No: | TRH224-001*** | * Transmission:                                         | Automatic | Exterior: |            |
| Grade:       | 4           | Engine:     |               | Mileage:                                                | 77,288    | Interior: |            |
| Fuel:        | Petrol      | Seats:      | 10            | Engine                                                  | 2,700     |           |            |
| Drive Train: | 2WD         |             |               | Capacity:                                               |           |           |            |
|              |             |             |               | Color:                                                  | PEARL     |           |            |

## Vehicle Options:

| Pwr Steering     | Pwr Wind               | Pwr Mirrors    | Center Lock  |          |
|------------------|------------------------|----------------|--------------|----------|
| Air Cond         | Reverse Camera         | Pwr Slide Door | Easy Closer  |          |
| Cruise Control   | ABS                    | Air Bag        | Fog Lamps    |          |
| HID Head Lamps   | LED Head Lamps         | Spare Key      | Remote Key   |          |
| Push Start       | Seat Heater            | Pwr Seat       | Leather Seat | \$10,500 |
| Floor Mat        | Sun Roof               | Alloy Wheels   | Grill Guard  |          |
| Rear Wiper       | Rear Spoiler           | Stereo         | Navi/TV      |          |
| Car CD           | Car MD                 | AUX            | Spare Tire   |          |
| Spare Tire Case  | Puncture Repairing Kit | Tool           | Jack         |          |
| Operators Manual | Maint. Record          | ~              | n            |          |