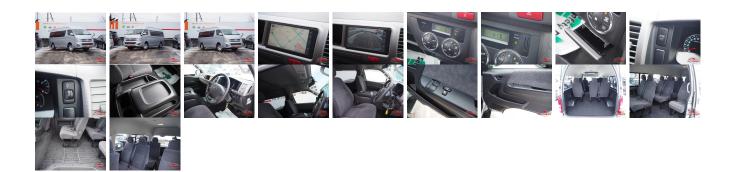

## Vahiela Information

| Vehicle I    | AB-         |         |                                                         |               |                         |   |            |  |
|--------------|-------------|---------|---------------------------------------------------------|---------------|-------------------------|---|------------|--|
| ΤΟΥΟΤΑ       |             |         | First Registration Year:0212-06Manufacture Year:0212-06 |               |                         |   | 7700100467 |  |
| Model:       | HIACE WAGON |         |                                                         | Transmission: | Transmission: Automatic |   | Exterior:  |  |
| Grade:       | 4           |         | 000****                                                 | Mileage:      | 38,000                  |   | Interior:  |  |
| Fuel:        | Petrol      | Engine: |                                                         | Engine        | 8                       |   |            |  |
| Drive Train: | 4WD         | Seats:  | 10                                                      | Capacity:     |                         |   |            |  |
|              |             |         |                                                         | Color:        | SILVE                   | R |            |  |

## Vehicle Options:

| Pwr Steering     | Pwr Wind               | Pwr Mirrors    | Center Lock  |          |
|------------------|------------------------|----------------|--------------|----------|
| Air Cond         | Reverse Camera         | Pwr Slide Door | Easy Closer  |          |
| Cruise Control   | ABS                    | Air Bag        | Fog Lamps    |          |
| HID Head Lamps   | LED Head Lamps         | Spare Key      | Remote Key   |          |
| Push Start       | Seat Heater            | Pwr Seat       | Leather Seat | \$12,150 |
| Floor Mat        | Sun Roof               | Alloy Wheels   | Grill Guard  |          |
| Rear Wiper       | Rear Spoiler           | Stereo         | Navi/TV      |          |
| Car CD           | Car MD                 | AUX            | Spare Tire   |          |
| Spare Tire Case  | Puncture Repairing Kit | Tool           | Jack         |          |
| Operators Manual | Maint. Record          |                | "            |          |