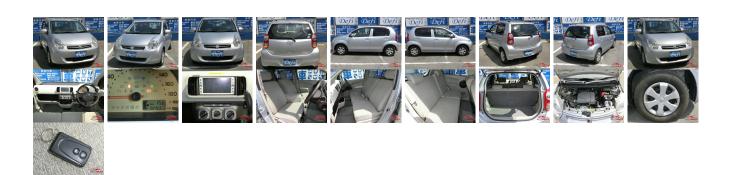

## **Vehicle Information**

AB-7700621

TOYOTA First Registration Year: 2012-07
Manufacture Year: 2012-07

Model:PASSOChassis No:KGC30-011\*\*\*\*Transmission:AutomaticExterior:Grade:4Engine:Mileage:82,493Interior:

Fuel: Petrol Seats: 5 Engine 1,000
Capacity:

Drive Train: 2WD Capacity:
Color: SILVER

## **Vehicle Options:**

| Pwr Steering     | Pwr Wind               | Pwr Mirrors    | Center Lock  |         |
|------------------|------------------------|----------------|--------------|---------|
| Air Cond         | Reverse Camera         | Pwr Slide Door | Easy Closer  |         |
| Cruise Control   | ABS                    | Air Bag        | Fog Lamps    |         |
| HID Head Lamps   | LED Head Lamps         | Spare Key      | Remote Key   |         |
| Push Start       | Seat Heater            | Pwr Seat       | Leather Seat | \$2,300 |
| Floor Mat        | Sun Roof               | Alloy Wheels   | Grill Guard  |         |
| Rear Wiper       | Rear Spoiler           | Stereo         | Navi/TV      |         |
| Car CD           | Car MD                 | AUX            | Spare Tire   |         |
| Spare Tire Case  | Puncture Repairing Kit | Tool           | Jack         |         |
| Operators Manual | Maint. Record          |                |              |         |