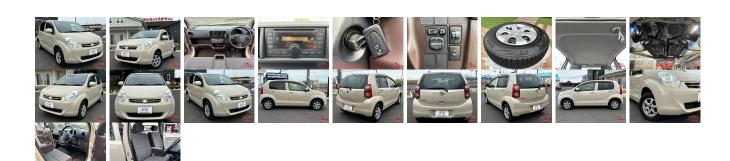

## **Vehicle Information**

AB-7700625

TOYOTA First Registration Year: 2012-10
Manufacture Year: 2012-10

Model:PASSOChassis No:KGC35-001\*\*\*\*Transmission:AutomaticExterior:Grade:4Engine:Mileage:82,103Interior:

Fuel: Petrol Seats: 5

Drive Train: 4WD

Seats: 5

Capacity:

Drive Train: 4WD Capacity:
Color: BEIGE

## **Vehicle Options:**

| Pwr Steering     | Pwr Wind               | Pwr Mirrors    | Center Lock  |         |
|------------------|------------------------|----------------|--------------|---------|
| Air Cond         | Reverse Camera         | Pwr Slide Door | Easy Closer  |         |
| Cruise Control   | ABS                    | Air Bag        | Fog Lamps    |         |
| HID Head Lamps   | LED Head Lamps         | Spare Key      | Remote Key   |         |
| Push Start       | Seat Heater            | Pwr Seat       | Leather Seat | \$2,180 |
| Floor Mat        | Sun Roof               | Alloy Wheels   | Grill Guard  |         |
| Rear Wiper       | Rear Spoiler           | Stereo         | Navi/TV      |         |
| Car CD           | Car MD                 | AUX            | Spare Tire   |         |
| Spare Tire Case  | Puncture Repairing Kit | Tool           | Jack         |         |
| Operators Manual | Maint. Record          |                |              |         |