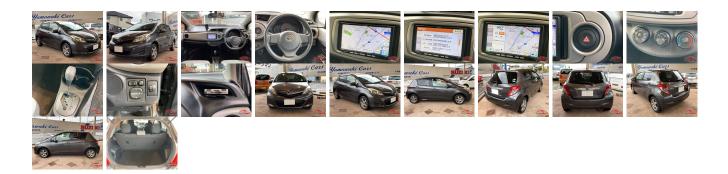

## Vehicle Information

AB-7700570

| ΤΟΥΟΤΑ                |               |             |                | st Registration Y<br>nufacture Year: |           |           | 1 <b>(1</b> ) - 7 7 00 <b>3</b> 7 0 |
|-----------------------|---------------|-------------|----------------|--------------------------------------|-----------|-----------|-------------------------------------|
| Model:                | VITZ          | Chassis No: | KSP130-205**** | Transmission:                        | Automatic | Exterior: |                                     |
| Grade:                | 4             | Engine:     |                | Mileage:                             | 96,726    | Interior: |                                     |
| Fuel:<br>Drive Train: | Petrol<br>2WD | Seats:      | 5              | Engine<br>Capacity:                  | 1,000     |           |                                     |
| 21110 110111          |               |             |                | Color:                               | GRAY      |           |                                     |

## Vehicle Options:

| Pwr Steering     | Pwr Wind               | Pwr Mirrors    | Center Lock  |         |
|------------------|------------------------|----------------|--------------|---------|
| Air Cond         | Reverse Camera         | Pwr Slide Door | Easy Closer  |         |
| Cruise Control   | ABS                    | Air Bag        | Fog Lamps    |         |
| HID Head Lamps   | LED Head Lamps         | Spare Key      | Remote Key   |         |
| Push Start       | Seat Heater            | Pwr Seat       | Leather Seat | \$2,620 |
| Floor Mat        | Sun Roof               | Alloy Wheels   | Grill Guard  |         |
| Rear Wiper       | Rear Spoiler           | Stereo         | Navi/TV      |         |
| Car CD           | Car MD                 | AUX            | Spare Tire   |         |
| Spare Tire Case  | Puncture Repairing Kit | Tool           | Jack         |         |
| Operators Manual | Maint. Record          | ~              |              |         |