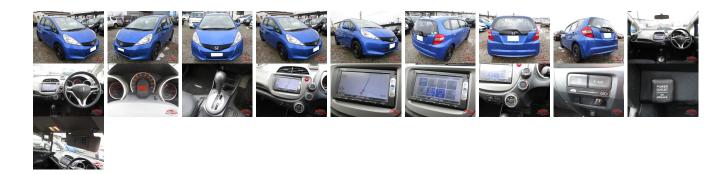

| Vehicle I           | AB-    |             |                                                         |              |             |       |            |
|---------------------|--------|-------------|---------------------------------------------------------|--------------|-------------|-------|------------|
| ΤΟΥΟΤΑ              |        |             | First Registration Year:2013-04Manufacture Year:2013-04 |              |             |       | 7700100102 |
| Model:              | FIT    | Chassis No: | GE6-175****                                             | Transmission | : Automatic | Exter | ior:       |
| Grade:              | 4      | Engine:     |                                                         | Mileage:     | 83,770      | Inter | ior:       |
| Fuel:               | Petrol | Seats:      | 5                                                       | Engine       | 1,300       |       |            |
| <b>Drive Train:</b> | 2WD    |             |                                                         | Capacity:    |             |       |            |
|                     |        |             |                                                         | Color:       | BLUE        |       |            |

## Vehicle Options:

| Pwr Steering     | Pwr Wind               | Pwr Mirrors    | Center Lock  |         |
|------------------|------------------------|----------------|--------------|---------|
| Air Cond         | Reverse Camera         | Pwr Slide Door | Easy Closer  |         |
| Cruise Control   | ABS                    | Air Bag        | Fog Lamps    |         |
| HID Head Lamps   | LED Head Lamps         | Spare Key      | Remote Key   |         |
| Push Start       | Seat Heater            | Pwr Seat       | Leather Seat | \$2,260 |
| Floor Mat        | Sun Roof               | Alloy Wheels   | Grill Guard  |         |
| Rear Wiper       | Rear Spoiler           | Stereo         | Navi/TV      |         |
| Car CD           | Car MD                 | AUX            | Spare Tire   |         |
| Spare Tire Case  | Puncture Repairing Kit | Tool           | Jack         |         |
| Operators Manual | Maint. Record          |                | "            |         |