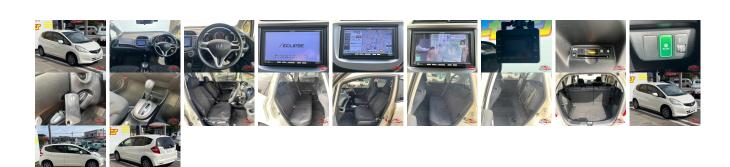

## **Vehicle Information**

**Drive Train:** 

**HONDA** First Registration Year: 2013-03 Manufacture Year:

2013-03

AB-770010094

FIT GE6-170\*\*\*\* Model: Chassis No: Transmission: Automatic **Exterior:** 

**Grade:** 4 Mileage: 95,754 **Interior: Engine: Fuel:** 1,300

Engine Petrol **Seats:** 5 Capacity: 2WD

Color: PEARL WHITE

## **Vehicle Options:**

| Pwr Steering     | Pwr Wind               | Pwr Mirrors    | Center Lock  |         |
|------------------|------------------------|----------------|--------------|---------|
| Air Cond         | Reverse Camera         | Pwr Slide Door | Easy Closer  |         |
| Cruise Control   | ABS                    | Air Bag        | Fog Lamps    |         |
| HID Head Lamps   | LED Head Lamps         | Spare Key      | Remote Key   |         |
| Push Start       | Seat Heater            | Pwr Seat       | Leather Seat | \$2,290 |
| Floor Mat        | Sun Roof               | Alloy Wheels   | Grill Guard  |         |
| Rear Wiper       | Rear Spoiler           | Stereo         | Navi/TV      |         |
| Car CD           | Car MD                 | AUX            | Spare Tire   |         |
| Spare Tire Case  | Puncture Repairing Kit | Tool           | Jack         |         |
| Operators Manual | Maint. Record          |                |              |         |