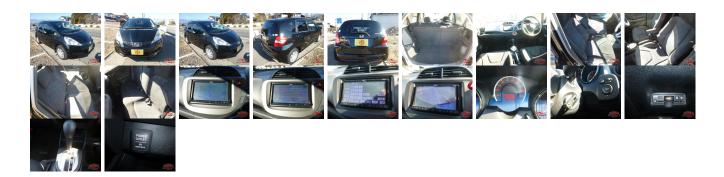

| Vehicle I    | AB-    |             |                                                         |                 |           |           |           |
|--------------|--------|-------------|---------------------------------------------------------|-----------------|-----------|-----------|-----------|
| HONDA        |        |             | First Registration Year:2013-07Manufacture Year:2013-07 |                 |           |           | 770010098 |
| Model:       | FIT    | Chassis No: | GE6-175***                                              | * Transmission: | Automatic | Exterior: |           |
| Grade:       | 4      | Engine:     |                                                         | Mileage:        | 89,120    | Interior: |           |
| Fuel:        | Petrol | Seats:      | 5                                                       | Engine          | 1,300     |           |           |
| Drive Train: | 2WD    |             |                                                         | Capacity:       |           |           |           |
|              |        |             |                                                         | Color:          | BLACK     |           |           |

## Vehicle Options:

| Pwr Steering     | Pwr Wind               | Pwr Mirrors    | Center Lock  |         |
|------------------|------------------------|----------------|--------------|---------|
| Air Cond         | Reverse Camera         | Pwr Slide Door | Easy Closer  |         |
| Cruise Control   | ABS                    | Air Bag        | Fog Lamps    |         |
| HID Head Lamps   | LED Head Lamps         | Spare Key      | Remote Key   |         |
| Push Start       | Seat Heater            | Pwr Seat       | Leather Seat | \$2,360 |
| Floor Mat        | Sun Roof               | Alloy Wheels   | Grill Guard  |         |
| Rear Wiper       | Rear Spoiler           | Stereo         | Navi/TV      |         |
| Car CD           | Car MD                 | AUX            | Spare Tire   |         |
| Spare Tire Case  | Puncture Repairing Kit | Tool           | Jack         |         |
| Operators Manual | Maint. Record          |                |              |         |