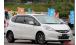

## **Vehicle Information**

**HONDA** First Registration Year: 2013-05

Manufacture Year: 2013-05

AB-770010084

FIT Model:

GE6-172\*\*\*\* Chassis No:

Transmission: Automatic

**Exterior:** 

**Grade:** 4

**Engine:** 

Mileage: 82,565 Engine 1,300

**Interior:** 

**Fuel:** Petrol **Drive Train:** 2WD

**Seats:** 5

Capacity:

Color: PEARL WHITE