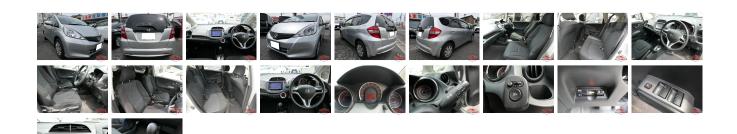

## **Vehicle Information**

HONDA First Registration Year: 2013-04
Manufacture Year: 2013-04

AB-770010082

**Model:** FIT

**Chassis No:** GE6-174\*\*\*\*

Transmission: Automatic

1,300

**Exterior:** 

Grade: 4

**Engine:** 

Mileage: Engine 88,777

**Interior:** 

Fuel: Petrol
Drive Train: 2WD

Seats: 5

Capacity:

Color: SILVER

| Pwr Steering     | Pwr Wind               | Pwr Mirrors    | Center Lock  |         |
|------------------|------------------------|----------------|--------------|---------|
| Air Cond         | Reverse Camera         | Pwr Slide Door | Easy Closer  |         |
| Cruise Control   | ABS                    | Air Bag        | Fog Lamps    |         |
| HID Head Lamps   | LED Head Lamps         | Spare Key      | Remote Key   |         |
| Push Start       | Seat Heater            | Pwr Seat       | Leather Seat | \$3,450 |
| Floor Mat        | Sun Roof               | Alloy Wheels   | Grill Guard  |         |
| Rear Wiper       | Rear Spoiler           | Stereo         | Navi/TV      |         |
| Car CD           | Car MD                 | AUX            | Spare Tire   |         |
| Spare Tire Case  | Puncture Repairing Kit | Tool           | Jack         |         |
| Operators Manual | Maint. Record          |                |              |         |