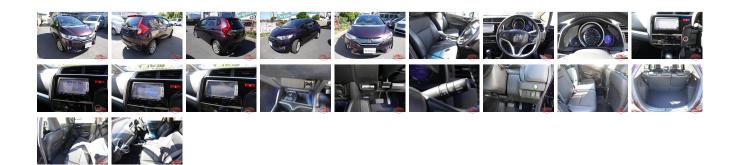

| Vehicle I                 | AB-                |                                  |                                                              |                     |                              |                        |           |  |
|---------------------------|--------------------|----------------------------------|--------------------------------------------------------------|---------------------|------------------------------|------------------------|-----------|--|
| HONDA                     |                    |                                  | First Registration Year: 2013-10   Manufacture Year: 2013-10 |                     |                              |                        | 770010099 |  |
| Model:<br>Grade:<br>Fuel: | FIT<br>4<br>Petrol | Chassis No:<br>Engine:<br>Seats: | GK6-300****                                                  | Mileage:<br>Engine  | Automatic<br>95,000<br>1,500 | Exterior:<br>Interior: |           |  |
| Drive Train:              | 4WD                |                                  | -                                                            | Capacity:<br>Color: | WINE                         |                        |           |  |

## Vehicle Options:

| Pwr Steering     | Pwr Wind               | Pwr Mirrors    | Center Lock  |         |
|------------------|------------------------|----------------|--------------|---------|
| Air Cond         | Reverse Camera         | Pwr Slide Door | Easy Closer  |         |
| Cruise Control   | ABS                    | Air Bag        | Fog Lamps    |         |
| HID Head Lamps   | LED Head Lamps         | Spare Key      | Remote Key   |         |
| Push Start       | Seat Heater            | Pwr Seat       | Leather Seat | \$3,350 |
| Floor Mat        | Sun Roof               | Alloy Wheels   | Grill Guard  |         |
| Rear Wiper       | Rear Spoiler           | Stereo         | Navi/TV      |         |
| Car CD           | Car MD                 | AUX            | Spare Tire   |         |
| Spare Tire Case  | Puncture Repairing Kit | Tool           | Jack         |         |
| Operators Manual | Maint. Record          |                | л            |         |