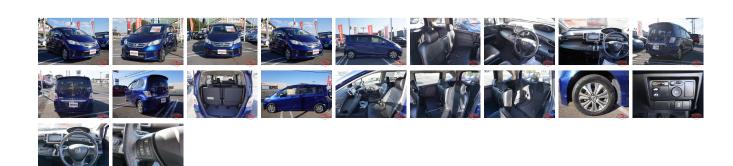

## **Vehicle Information**

AB-7700963

HONDA First Registration Year: 2013-09
Manufacture Year: 2013-09

Model:FREEDChassis No:GB3-151\*\*\*\*Transmission:AutomaticExterior:Grade:4Mileage:84,366Interior:

Fuel: Petrol Seats: 7 Engine 84,366

Engine: 84,366

Engine 1,500

Drive Train: 2WD Capacity:
Color: BLUE

## **Vehicle Options:**

| Pwr Steering     | Pwr Wind               | Pwr Mirrors    | Center Lock  |                |
|------------------|------------------------|----------------|--------------|----------------|
| Air Cond         | Reverse Camera         | Pwr Slide Door | Easy Closer  |                |
| Cruise Control   | ABS                    | Air Bag        | Fog Lamps    |                |
| HID Head Lamps   | LED Head Lamps         | Spare Key      | Remote Key   |                |
| Push Start       | Seat Heater            | Pwr Seat       | Leather Seat | <b>\$1,690</b> |
| Floor Mat        | Sun Roof               | Alloy Wheels   | Grill Guard  |                |
| Rear Wiper       | Rear Spoiler           | Stereo         | Navi/TV      |                |
| Car CD           | Car MD                 | AUX            | Spare Tire   |                |
| Spare Tire Case  | Puncture Repairing Kit | Tool           | Jack         |                |
| Operators Manual | Maint. Record          |                |              |                |