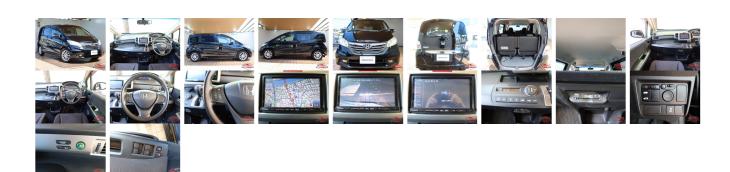

## **Vehicle Information**

AB-7700962

HONDA First Registration Year: 2013-03
Manufacture Year: 2013-03

Model:FREEDChassis No:GB3-151\*\*\*\*Transmission:AutomaticExterior:Grade:4Mileage:74,522Interior:

Fuel: Petrol Seats: 7 Engine 1,500

Capacity:

Drive Train: 2WD Capacity:
Color: BLACK

## **Vehicle Options:**

| Pwr Steering     | Pwr Wind               | Pwr Mirrors    | Center Lock  |         |
|------------------|------------------------|----------------|--------------|---------|
| Air Cond         | Reverse Camera         | Pwr Slide Door | Easy Closer  |         |
| Cruise Control   | ABS                    | Air Bag        | Fog Lamps    |         |
| HID Head Lamps   | LED Head Lamps         | Spare Key      | Remote Key   |         |
| Push Start       | Seat Heater            | Pwr Seat       | Leather Seat | \$1,680 |
| Floor Mat        | Sun Roof               | Alloy Wheels   | Grill Guard  |         |
| Rear Wiper       | Rear Spoiler           | Stereo         | Navi/TV      |         |
| Car CD           | Car MD                 | AUX            | Spare Tire   |         |
| Spare Tire Case  | Puncture Repairing Kit | Tool           | Jack         |         |
| Operators Manual | Maint. Record          |                |              |         |