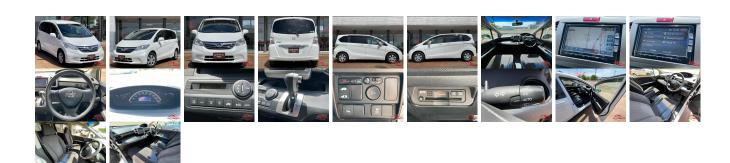

## **Vehicle Information**

AB-7700971

HONDA First Registration Year: 2013-04
Manufacture Year: 2013-04

Model:FREEDChassis No:GB3-150\*\*\*\*Transmission:AutomaticExterior:Grade:4Engine:Mileage:67,615Interior:

Fuel: Petrol Seats: 6 Engine 1,500 Capacity:

Drive Train: 2WD Capacity:

Color: PEARL

## **Vehicle Options:**

| Pwr Steering     | Pwr Wind               | Pwr Mirrors    | Center Lock  |                 |
|------------------|------------------------|----------------|--------------|-----------------|
| Air Cond         | Reverse Camera         | Pwr Slide Door | Easy Closer  |                 |
| Cruise Control   | ABS                    | Air Bag        | Fog Lamps    |                 |
| HID Head Lamps   | LED Head Lamps         | Spare Key      | Remote Key   |                 |
| Push Start       | Seat Heater            | Pwr Seat       | Leather Seat | <b>\$1,72</b> 0 |
| Floor Mat        | Sun Roof               | Alloy Wheels   | Grill Guard  |                 |
| Rear Wiper       | Rear Spoiler           | Stereo         | Navi/TV      |                 |
| Car CD           | Car MD                 | AUX            | Spare Tire   |                 |
| Spare Tire Case  | Puncture Repairing Kit | Tool           | Jack         |                 |
| Operators Manual | Maint. Record          |                |              |                 |