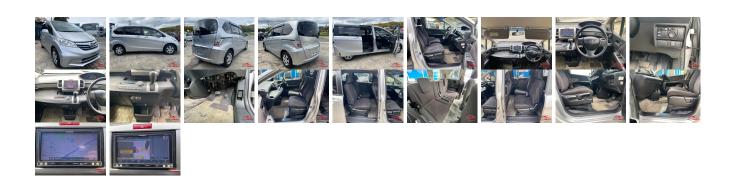

## **Vehicle Information**

AB-7700979

HONDA First Registration Year: 2013-07
Manufacture Year: 2013-07

Model:FREEDChassis No:GB3-150\*\*\*\*Transmission:AutomaticExterior:Grade:4Engine:Mileage:60,915Interior:

Fuel: Petrol Seats: 6 Engine 1,500
Capacity:

Drive Train: 2WD Capacity:
Color: SILVER

## **Vehicle Options:**

| Pwr Steering     | Pwr Wind               | Pwr Mirrors    | Center Lock  |                 |
|------------------|------------------------|----------------|--------------|-----------------|
| Air Cond         | Reverse Camera         | Pwr Slide Door | Easy Closer  |                 |
| Cruise Control   | ABS                    | Air Bag        | Fog Lamps    |                 |
| HID Head Lamps   | LED Head Lamps         | Spare Key      | Remote Key   |                 |
| Push Start       | Seat Heater            | Pwr Seat       | Leather Seat | <b>\$1,75</b> 0 |
| Floor Mat        | Sun Roof               | Alloy Wheels   | Grill Guard  |                 |
| Rear Wiper       | Rear Spoiler           | Stereo         | Navi/TV      |                 |
| Car CD           | Car MD                 | AUX            | Spare Tire   |                 |
| Spare Tire Case  | Puncture Repairing Kit | Tool           | Jack         |                 |
| Operators Manual | Maint. Record          |                |              |                 |