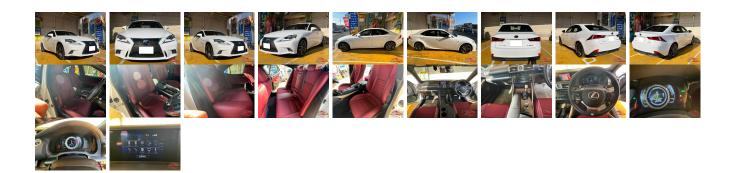

## **Vehicle Information**

| LEXUS        |        |             |               | st Registration M<br>nufacture Year: |             |           | AB-<br>770010026 |
|--------------|--------|-------------|---------------|--------------------------------------|-------------|-----------|------------------|
| Model:       | IS     | Chassis No: | AVE30-501**** |                                      |             | Exterior: |                  |
| Grade:       | 4      | Engine:     |               | Mileage:                             | 90,000      | Interior: |                  |
| Fuel:        | Hybrid | Seats:      | 5             | Engine                               | 2,500       |           |                  |
| Drive Train: | 2WD    |             |               | Capacity:                            |             |           |                  |
|              |        |             |               | Color:                               | PEARL WHITE |           |                  |

## Vehicle Options:

| Pwr Steering     | Pwr Wind               | Pwr Mirrors    | Center Lock  |         |
|------------------|------------------------|----------------|--------------|---------|
| Air Cond         | Reverse Camera         | Pwr Slide Door | Easy Closer  |         |
| Cruise Control   | ABS                    | Air Bag        | Fog Lamps    |         |
| HID Head Lamps   | LED Head Lamps         | Spare Key      | Remote Key   |         |
| Push Start       | Seat Heater            | Pwr Seat       | Leather Seat | \$6,690 |
| Floor Mat        | Sun Roof               | Alloy Wheels   | Grill Guard  |         |
| Rear Wiper       | Rear Spoiler           | Stereo         | Navi/TV      |         |
| Car CD           | Car MD                 | AUX            | Spare Tire   |         |
| Spare Tire Case  | Puncture Repairing Kit | Tool           | Jack         |         |
| Operators Manual | Maint. Record          | ~              | n            |         |