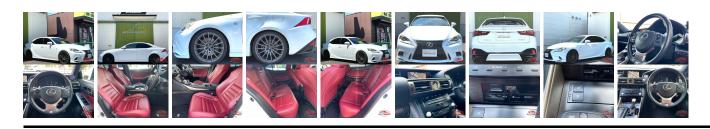

## **Vehicle Information**

|              | AB-    |             |               |                                       |             |           |           |
|--------------|--------|-------------|---------------|---------------------------------------|-------------|-----------|-----------|
| LEXUS        |        |             |               | st Registration Y<br>anufacture Year: |             |           | 770010022 |
| Model:       | IS     | Chassis No: | GSE31-500**** | Transmission:                         | Automatic   | Exterior: |           |
| Grade:       | 4      | Engine:     |               | Mileage:                              | 91,000      | Interior: |           |
| Fuel:        | Petrol | Seats:      | 5             | Engine                                | 3,500       |           |           |
| Drive Train: | 2WD    |             |               | Capacity:                             |             |           |           |
|              |        |             |               | Color:                                | PEARL WHITE |           |           |

## Vehicle Options:

| Pwr Steering     | Pwr Wind               | Pwr Mirrors    | Center Lock  |         |
|------------------|------------------------|----------------|--------------|---------|
| Air Cond         | Reverse Camera         | Pwr Slide Door | Easy Closer  |         |
| Cruise Control   | ABS                    | Air Bag        | Fog Lamps    |         |
| HID Head Lamps   | LED Head Lamps         | Spare Key      | Remote Key   |         |
| Push Start       | Seat Heater            | Pwr Seat       | Leather Seat | \$6,730 |
| Floor Mat        | Sun Roof               | Alloy Wheels   | Grill Guard  |         |
| Rear Wiper       | Rear Spoiler           | Stereo         | Navi/TV      |         |
| Car CD           | Car MD                 | AUX            | Spare Tire   |         |
| Spare Tire Case  | Puncture Repairing Kit | Tool           | Jack         |         |
| Operators Manual | Maint. Record          |                |              |         |