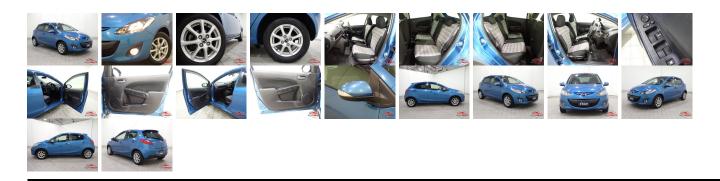

| Vehicle I    | AB-    |             |                                                         |              |           |           |            |  |
|--------------|--------|-------------|---------------------------------------------------------|--------------|-----------|-----------|------------|--|
| MAZDA        |        |             | First Registration Year:2013-07Manufacture Year:2013-07 |              |           |           | 7700100414 |  |
| Model:       | DEMIO  | Chassis No: | DEJFS-15****                                            | Transmission | Automatic | Exterior: |            |  |
| Grade:       | 4      | Engine:     |                                                         | Mileage:     | 31,078    | Interior: |            |  |
| Fuel:        | Petrol | Seats:      | 5                                                       | Engine       | 1,300     |           |            |  |
| Drive Train: | 2WD    |             |                                                         | Capacity:    |           |           |            |  |
|              |        |             |                                                         | Color:       | BLUE      |           |            |  |

## Vehicle Options:

| Pwr Steering     | Pwr Wind               | Pwr Mirrors    | Center Lock  |         |
|------------------|------------------------|----------------|--------------|---------|
| Air Cond         | Reverse Camera         | Pwr Slide Door | Easy Closer  |         |
| Cruise Control   | ABS                    | Air Bag        | Fog Lamps    |         |
| HID Head Lamps   | LED Head Lamps         | Spare Key      | Remote Key   |         |
| Push Start       | Seat Heater            | Pwr Seat       | Leather Seat | \$1,740 |
| Floor Mat        | Sun Roof               | Alloy Wheels   | Grill Guard  |         |
| Rear Wiper       | Rear Spoiler           | Stereo         | Navi/TV      |         |
| Car CD           | Car MD                 | AUX            | Spare Tire   |         |
| Spare Tire Case  | Puncture Repairing Kit | Tool           | Jack         |         |
| Operators Manual | Maint. Record          |                | "            |         |