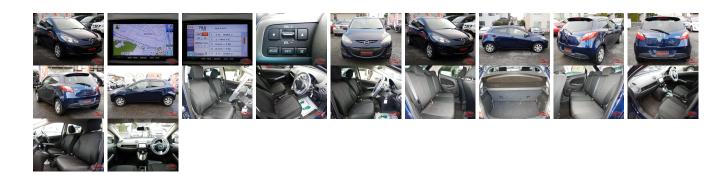

| Vehicle In   | AB-    |             |                                                         |               |           |           |            |  |
|--------------|--------|-------------|---------------------------------------------------------|---------------|-----------|-----------|------------|--|
| MAZDA        |        |             | First Registration Year:2013-01Manufacture Year:2013-01 |               |           |           | 7700100407 |  |
| Model:       | DEMIO  | Chassis No: | DEJFS-14****                                            | Transmission: | Automatic | Exterior: |            |  |
| Grade:       | 4      | Engine:     |                                                         | Mileage:      | 48,470    | Interior: |            |  |
| Fuel:        | Petrol | Seats:      | 5                                                       | Engine        | 1,300     |           |            |  |
| Drive Train: | 2WD    |             |                                                         | Capacity:     |           |           |            |  |
|              |        |             |                                                         | Color:        | BLUE M    |           |            |  |

## Vehicle Options:

| Pwr Steering     | Pwr Wind               | Pwr Mirrors    | Center Lock  |         |
|------------------|------------------------|----------------|--------------|---------|
| Air Cond         | Reverse Camera         | Pwr Slide Door | Easy Closer  |         |
| Cruise Control   | ABS                    | Air Bag        | Fog Lamps    |         |
| HID Head Lamps   | LED Head Lamps         | Spare Key      | Remote Key   |         |
| Push Start       | Seat Heater            | Pwr Seat       | Leather Seat | \$1,645 |
| Floor Mat        | Sun Roof               | Alloy Wheels   | Grill Guard  |         |
| Rear Wiper       | Rear Spoiler           | Stereo         | Navi/TV      |         |
| Car CD           | Car MD                 | AUX            | Spare Tire   |         |
| Spare Tire Case  | Puncture Repairing Kit | Tool           | Jack         |         |
| Operators Manual | Maint. Record          |                | n            |         |