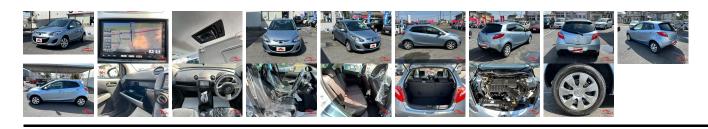

## Vahiela Info rmati ~ \*

| Vehicle I    | nformation |             |              |                                         |           |           | AB-        |
|--------------|------------|-------------|--------------|-----------------------------------------|-----------|-----------|------------|
| MAZDA        |            |             |              | irst Registration Y<br>Ianufacture Year |           |           | 7700100417 |
| Model:       | DEMIO      | Chassis No: | DE3FS-54**** | Transmission                            | Automatic | Exterior: |            |
| Grade:       | 4          | Engine:     |              | Mileage:                                | 58,290    | Interior: |            |
| Fuel:        | Petrol     | Seats:      | 5            | Engine                                  | 1,300     |           |            |
| Drive Train: | 2WD        |             |              | Capacity:                               |           |           |            |
|              |            |             |              | Color:                                  | BLUE      |           |            |

## Vehicle Options:

| Pwr Steering     | Pwr Wind               | Pwr Mirrors    | Center Lock  |         |
|------------------|------------------------|----------------|--------------|---------|
| Air Cond         | Reverse Camera         | Pwr Slide Door | Easy Closer  |         |
| Cruise Control   | ABS                    | Air Bag        | Fog Lamps    |         |
| HID Head Lamps   | LED Head Lamps         | Spare Key      | Remote Key   |         |
| Push Start       | Seat Heater            | Pwr Seat       | Leather Seat | \$1,770 |
| Floor Mat        | Sun Roof               | Alloy Wheels   | Grill Guard  |         |
| Rear Wiper       | Rear Spoiler           | Stereo         | Navi/TV      |         |
| Car CD           | Car MD                 | AUX            | Spare Tire   |         |
| Spare Tire Case  | Puncture Repairing Kit | Tool           | Jack         |         |
| Operators Manual | Maint. Record          |                |              |         |