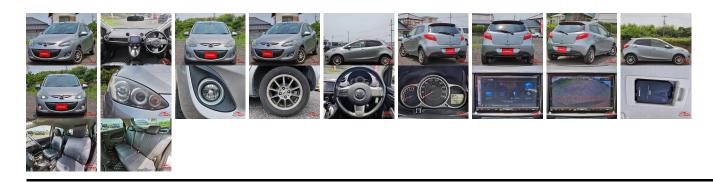

| Vehicle I    | AB-    |             |                                                         |              |           |           |            |
|--------------|--------|-------------|---------------------------------------------------------|--------------|-----------|-----------|------------|
| MAZDA        |        |             | First Registration Year:2013-11Manufacture Year:2013-11 |              |           |           | 7700100415 |
| Model:       | DEMIO  | Chassis No: | DE3FS-55****                                            | Transmission | Automatic | Exterior: |            |
| Grade:       | 4      | Engine:     |                                                         | Mileage:     | 35,000    | Interior: |            |
| Fuel:        | Petrol | Seats:      | 5                                                       | Engine       | 1,300     |           |            |
| Drive Train: | 2WD    |             |                                                         | Capacity:    |           |           |            |
|              |        |             |                                                         | Color:       | SILVER    |           |            |

## Vehicle Options:

| Pwr Steering     | Pwr Wind               | Pwr Mirrors    | Center Lock  |         |
|------------------|------------------------|----------------|--------------|---------|
| Air Cond         | Reverse Camera         | Pwr Slide Door | Easy Closer  |         |
| Cruise Control   | ABS                    | Air Bag        | Fog Lamps    |         |
| HID Head Lamps   | LED Head Lamps         | Spare Key      | Remote Key   |         |
| Push Start       | Seat Heater            | Pwr Seat       | Leather Seat | \$1,760 |
| Floor Mat        | Sun Roof               | Alloy Wheels   | Grill Guard  |         |
| Rear Wiper       | Rear Spoiler           | Stereo         | Navi/TV      |         |
| Car CD           | Car MD                 | AUX            | Spare Tire   |         |
| Spare Tire Case  | Puncture Repairing Kit | Tool           | Jack         |         |
| Operators Manual | Maint. Record          |                |              |         |