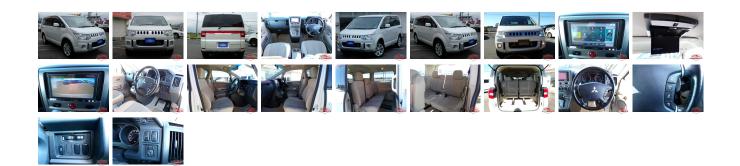

| MITSUBISI    | nformation<br>HI |             |              | st Registration Y<br>nufacture Year: |             |           | AB-<br>7700100134 |
|--------------|------------------|-------------|--------------|--------------------------------------|-------------|-----------|-------------------|
| Model:       | DELICA D:5       | Chassis No: | CV1W-090**** | Transmission:                        | Automatic   | Exterior: |                   |
| Grade:       | 4                | Engine:     |              | Mileage:                             | 88,950      | Interior: |                   |
| Fuel:        | Diesel           | Seats:      | 8            | Engine                               | 2,200       |           |                   |
| Drive Train: | 4WD              |             |              | Capacity:                            |             |           |                   |
|              |                  |             |              | Color:                               | PEARL WHITE |           |                   |

## Vehicle Options:

| Pwr Steering     | Pwr Wind               | Pwr Mirrors    | Center Lock  |         |
|------------------|------------------------|----------------|--------------|---------|
| Air Cond         | Reverse Camera         | Pwr Slide Door | Easy Closer  |         |
| Cruise Control   | ABS                    | Air Bag        | Fog Lamps    |         |
| HID Head Lamps   | LED Head Lamps         | Spare Key      | Remote Key   |         |
| Push Start       | Seat Heater            | Pwr Seat       | Leather Seat | \$2,590 |
| Floor Mat        | Sun Roof               | Alloy Wheels   | Grill Guard  |         |
| Rear Wiper       | Rear Spoiler           | Stereo         | Navi/TV      |         |
| Car CD           | Car MD                 | AUX            | Spare Tire   |         |
| Spare Tire Case  | Puncture Repairing Kit | Tool           | Jack         |         |
| Operators Manual | Maint. Record          |                | n            |         |