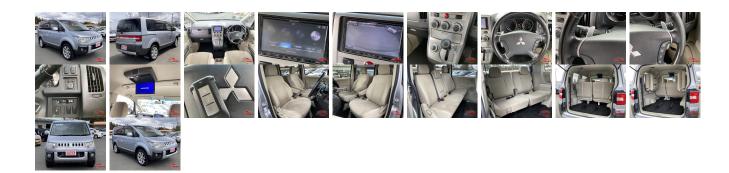

## Vahiela Info rmot:

| Vehicle I    | AB-        |                   |              |                                                         |           |           |            |
|--------------|------------|-------------------|--------------|---------------------------------------------------------|-----------|-----------|------------|
| MITSUBISH    | 11         |                   |              | First Registration Year:2013-12Manufacture Year:2013-12 |           |           | 7700100139 |
| Model:       | DELICA D:5 | Chassis No:       | CV1W-090**** | Transmission:                                           | Automatic | Exterior: |            |
| Grade:       | 4          | Engine:<br>Seats: | 8            | Mileage:                                                | 84,965    | Interior: |            |
| Fuel:        | Diesel     |                   |              | Engine                                                  | 2,300     |           |            |
| Drive Train: | 4WD        |                   |              | Capacity:                                               |           |           |            |
|              |            |                   |              | Color:                                                  | SILVER II |           |            |

## Vehicle Options:

| Pwr Steering     | Pwr Wind               | Pwr Mirrors    | Center Lock  |         |
|------------------|------------------------|----------------|--------------|---------|
| Air Cond         | Reverse Camera         | Pwr Slide Door | Easy Closer  |         |
| Cruise Control   | ABS                    | Air Bag        | Fog Lamps    |         |
| HID Head Lamps   | LED Head Lamps         | Spare Key      | Remote Key   |         |
| Push Start       | Seat Heater            | Pwr Seat       | Leather Seat | \$2,420 |
| Floor Mat        | Sun Roof               | Alloy Wheels   | Grill Guard  |         |
| Rear Wiper       | Rear Spoiler           | Stereo         | Navi/TV      |         |
| Car CD           | Car MD                 | AUX            | Spare Tire   |         |
| Spare Tire Case  | Puncture Repairing Kit | Tool           | Jack         |         |
| Operators Manual | Maint. Record          | ~              | ""           |         |