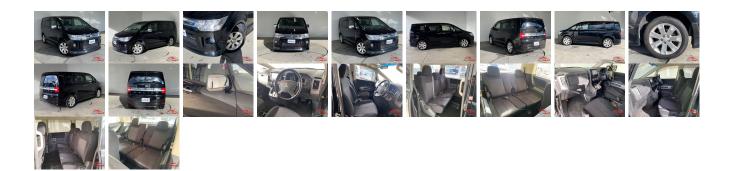

## **Vehicle Information**

| venicie 1                                 | AB-                              |                                                         |                   |                                                  |                             |            |                        |  |
|-------------------------------------------|----------------------------------|---------------------------------------------------------|-------------------|--------------------------------------------------|-----------------------------|------------|------------------------|--|
| MITSUBISH                                 | łI                               | First Registration Year:2013-08Manufacture Year:2013-08 |                   |                                                  |                             | 7700100141 |                        |  |
| Model:<br>Grade:<br>Fuel:<br>Drive Train: | DELICA D:5<br>4<br>Petrol<br>2WD | Chassis No:<br>Engine:<br>Seats:                        | CV2W-090****<br>8 | Transmission:<br>Mileage:<br>Engine<br>Capacity: | : Automa<br>71,960<br>2,000 | atic       | Exterior:<br>Interior: |  |
|                                           |                                  |                                                         |                   | Color:                                           | BLACH                       | K          |                        |  |

## Vehicle Options:

| Pwr Steering     | Pwr Wind               | Pwr Mirrors    | Center Lock  |         |
|------------------|------------------------|----------------|--------------|---------|
| Air Cond         | Reverse Camera         | Pwr Slide Door | Easy Closer  |         |
| Cruise Control   | ABS                    | Air Bag        | Fog Lamps    |         |
| HID Head Lamps   | LED Head Lamps         | Spare Key      | Remote Key   |         |
| Push Start       | Seat Heater            | Pwr Seat       | Leather Seat | \$2,140 |
| Floor Mat        | Sun Roof               | Alloy Wheels   | Grill Guard  |         |
| Rear Wiper       | Rear Spoiler           | Stereo         | Navi/TV      |         |
| Car CD           | Car MD                 | AUX            | Spare Tire   |         |
| Spare Tire Case  | Puncture Repairing Kit | Tool           | Jack         |         |
| Operators Manual | Maint. Record          |                | "            |         |