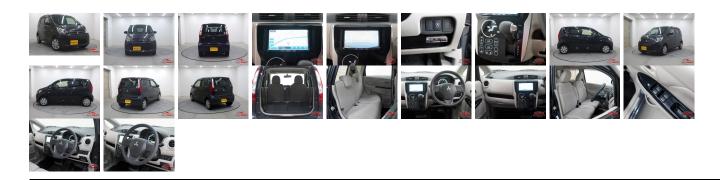

| Vehicle I    | AB-           |                   |                                                         |                         |        |           |            |  |
|--------------|---------------|-------------------|---------------------------------------------------------|-------------------------|--------|-----------|------------|--|
| MITSUBISH    | łI            |                   | First Registration Year:2013-06Manufacture Year:2013-06 |                         |        |           | 7700100264 |  |
| Model:       | EK WAGON      | Chassis No:       | B11W-000****<br>4                                       | Transmission: Automatic |        | Exterior: |            |  |
| Grade:       | 4             | Engine:<br>Seats: |                                                         | Mileage:                | 85,930 |           | Interior:  |  |
| Fuel:        | Petrol<br>2WD |                   |                                                         | Engine 660              |        |           |            |  |
| Drive Train: |               |                   |                                                         | Capacity:               |        |           |            |  |
|              |               |                   |                                                         | Color:                  | NAVY   |           |            |  |

## Vehicle Options:

| Pwr Steering     | Pwr Wind               | Pwr Mirrors    | Center Lock  |         |
|------------------|------------------------|----------------|--------------|---------|
| Air Cond         | Reverse Camera         | Pwr Slide Door | Easy Closer  |         |
| Cruise Control   | ABS                    | Air Bag        | Fog Lamps    |         |
| HID Head Lamps   | LED Head Lamps         | Spare Key      | Remote Key   |         |
| Push Start       | Seat Heater            | Pwr Seat       | Leather Seat | \$1,630 |
| Floor Mat        | Sun Roof               | Alloy Wheels   | Grill Guard  |         |
| Rear Wiper       | Rear Spoiler           | Stereo         | Navi/TV      |         |
| Car CD           | Car MD                 | AUX            | Spare Tire   |         |
| Spare Tire Case  | Puncture Repairing Kit | Tool           | Jack         |         |
| Operators Manual | Maint. Record          |                | "            |         |