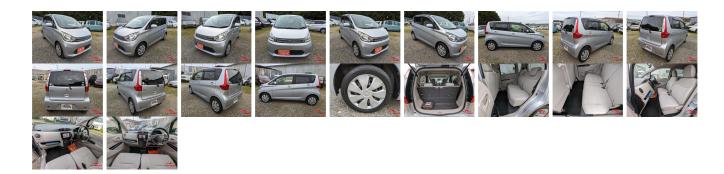

## Vahiela Information

| Vehicle I    | AB-      |             |                                                         |               |             |            |  |
|--------------|----------|-------------|---------------------------------------------------------|---------------|-------------|------------|--|
| MITSUBISH    | 11       |             | First Registration Year:2013-12Manufacture Year:2013-12 |               |             | 7700100280 |  |
| Model:       | EK WAGON | Chassis No: | B11W-003****                                            | Transmission: | : Automatic | Exterior:  |  |
| Grade:       | 4        | Engine:     |                                                         | Mileage:      | 75,404      | Interior:  |  |
| Fuel:        | Petrol   | Seats:      | 4                                                       | Engine        | 660         |            |  |
| Drive Train: | 2WD      |             |                                                         | Capacity:     |             |            |  |
|              |          |             |                                                         | Color:        | SILVER      |            |  |

## Vehicle Options:

| Pwr Steering     | Pwr Wind               | Pwr Mirrors    | Center Lock  |         |
|------------------|------------------------|----------------|--------------|---------|
| Air Cond         | Reverse Camera         | Pwr Slide Door | Easy Closer  |         |
| Cruise Control   | ABS                    | Air Bag        | Fog Lamps    |         |
| HID Head Lamps   | LED Head Lamps         | Spare Key      | Remote Key   |         |
| Push Start       | Seat Heater            | Pwr Seat       | Leather Seat | \$1,680 |
| Floor Mat        | Sun Roof               | Alloy Wheels   | Grill Guard  |         |
| Rear Wiper       | Rear Spoiler           | Stereo         | Navi/TV      |         |
| Car CD           | Car MD                 | AUX            | Spare Tire   |         |
| Spare Tire Case  | Puncture Repairing Kit | Tool           | Jack         |         |
| Operators Manual | Maint. Record          |                | п            |         |